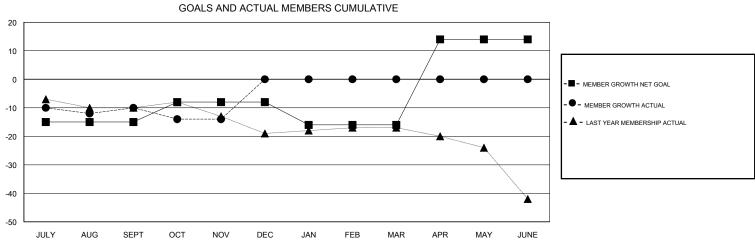

## MAHESH CHITNIS **LOCATION NEW YORK GMT CA** Clubs Members RESULTS FOR 2018-2019 RESULTS FOR 2018-2019 NEW CLUB GOAL NEW CLUBS DROPPED CLUBS MEMBER GROWTH NET MEMBER GROWTH DROPPED QUARTER QUARTER GOAL ACTUAL MEMBERS ACTUAL (including transfers) 0 0 0 -15 14 20 JULY/AUG/SEPT JULY/AUG/SEPT 0 0 7 18 16 OCT/NOV/DEC OCT/NOV/DEC 0 0 0 -8 0 0 JAN/FEB/MAR JAN/FEB/MAR 1 0 0 0 0 30 APR/MAY/JUNE APR/MAY/JUNE